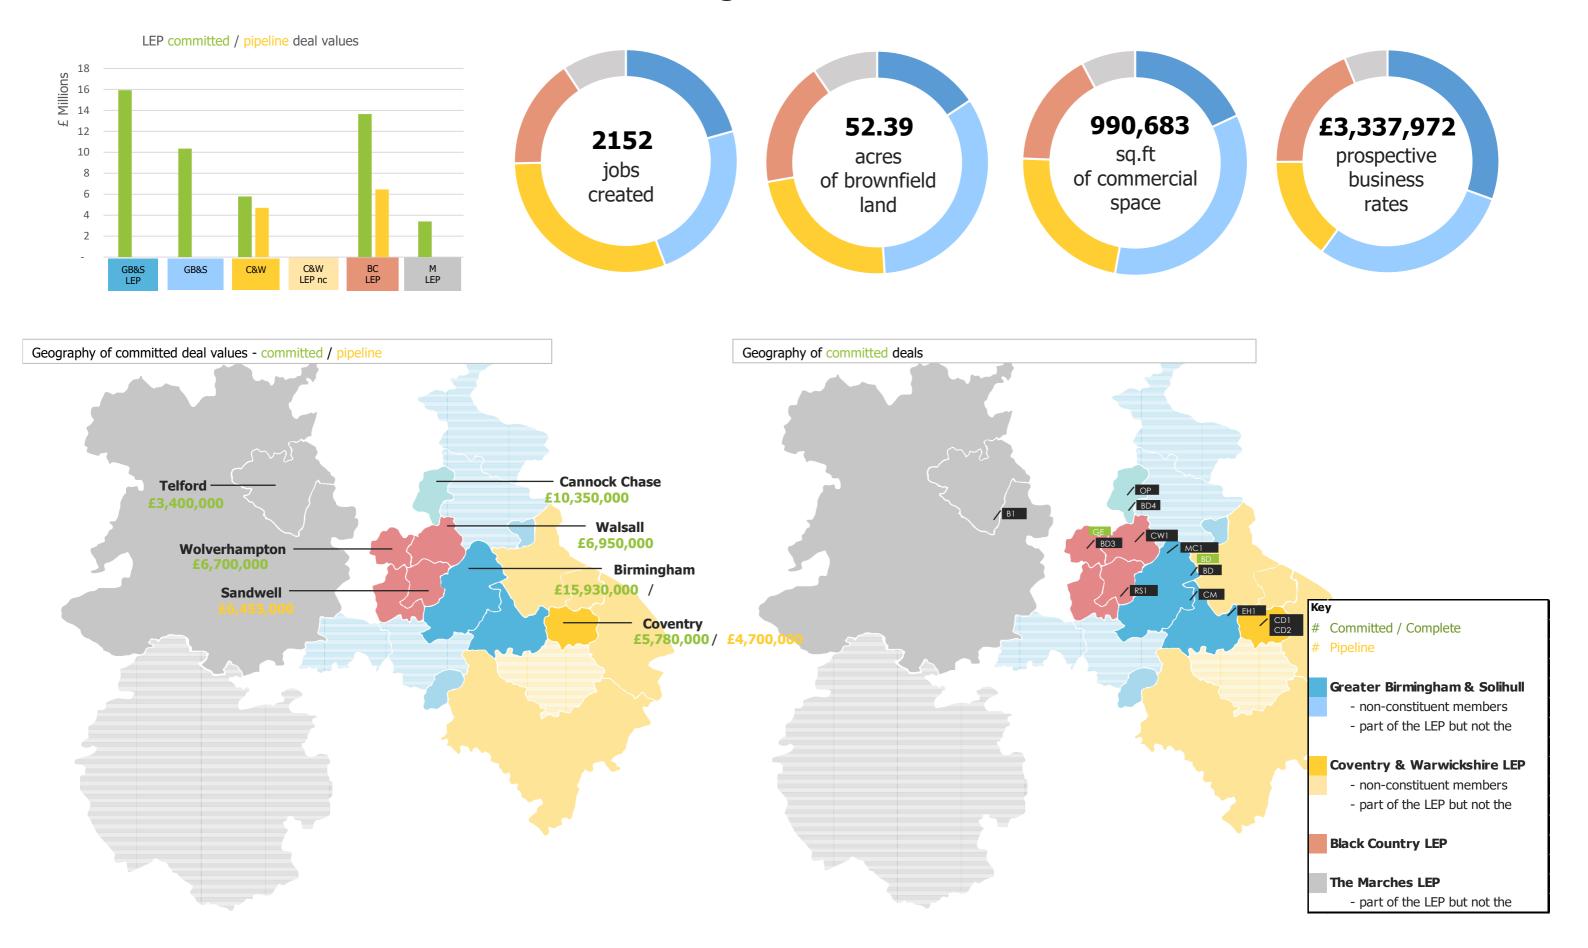

|                      | Jobs<br>Created | Brownfield<br>Land<br>- Acres | Commercial<br>Space<br>- sq ft | Business<br>Rates | Loan<br>Amount         | GVA         |  |
|----------------------|-----------------|-------------------------------|--------------------------------|-------------------|------------------------|-------------|--|
|                      |                 |                               |                                |                   | <b>Total Committed</b> |             |  |
| Outputs to date      | 2152            | 52.39                         | 990,683                        | £3,337,972        | £42,510,000            | £98,992,000 |  |
| £ per output to date | £19,753.72      | £811,414                      | £42.91                         | £12.74            |                        |             |  |

## **WMCA CIF** - Dashboard of deal values and total diagrams